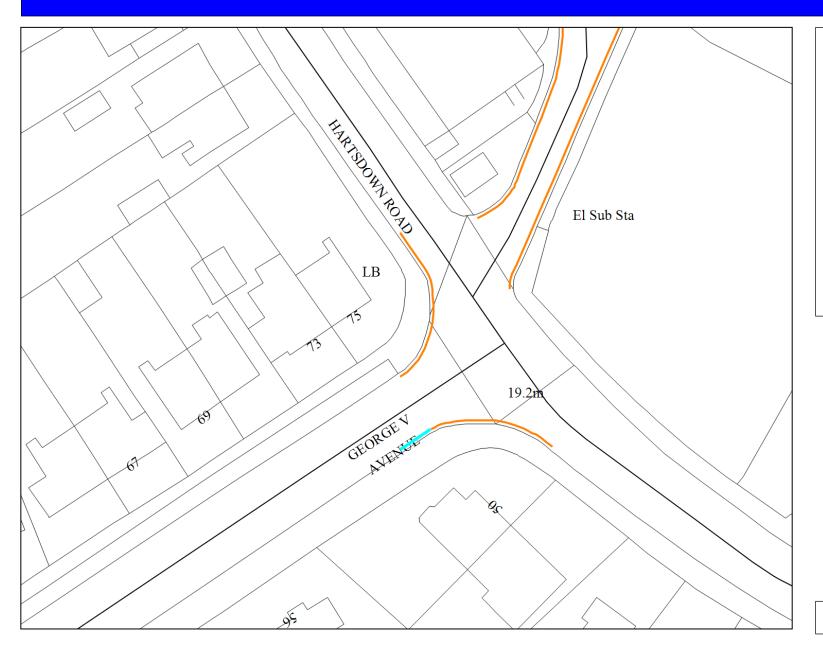

| 8/02/017 RCS & | Agree. To install double yellow lines to stop parking close to | See site plan 7 |
|     | Street, Ramsgate.  | KCC – are concerned about      | LD             | the junction and on the wide section of pavement. This will    |                 |
|     |                    | inconsiderate parking on the   |                | reduce potential vehicular conflict and inconsiderate          |                 |
|     |                    | pavement.                      |                | parking.                                                       |                 |

### **Grosvenor Road, Broadstairs (Site plan 1)**



Proposed double yellow lines



# Addiscombe Road, Margate (Site plan 2)



Proposed double yellow lines



### **George V Avenue, Margate (Site plan 3)**



Proposed double yellow lines



# **Marine Terrace, Margate (Site plan 4)**



Proposed changing taxi rank to pay & display bays



### Stanley Road, Sweyn Road, Edgar Road & Albion Road, Margate (Site plan 5)



Proposed double yellow lines corner protection



# **Southwood Road, Ramsgate (Site plan 6)**



Proposed double yellow lines



### **St Lawrence High Street, Ramsgate (Site plan 7)**



Proposed double yellow lines