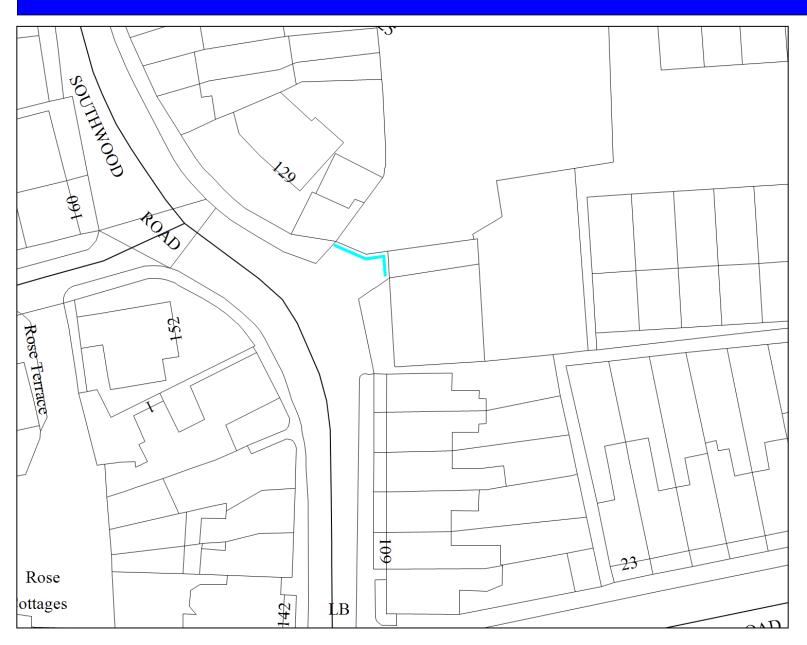

#### **APPENDIX 1 RECOMMENDATIONS**

| REF | LOCATION           | COMPLAINT                      | SITE VISIT     | COMMENTS                                                       | PLAN            |
|-----|--------------------|--------------------------------|----------------|----------------------------------------------------------------|-----------------|
| 1   | Grosvenor Road,    | TDC and KCC – are concerned    | 8/02/017 RCS & | Agree. To extend the double yellow lines on one side of the    | See site plan 1 |
|     | Broadstairs.       | about inconsiderate parking.   | LD             | road to deal with sight lines, reduce potential vehicular      |                 |
|     |                    |                                |                | conflict.                                                      |                 |
| 2   | Addiscombe Road,   | Residents, TDC and KCC – are   | 8/02/017 RCS & | Agree. To install double yellow lines both sides of the        | See site plan 2 |
|     | j/w The Avenue,    | concerned about inconsiderate  | LD             | junction to deal with sight lines, reduce potential vehicular  |                 |
|     | Margate.           | parking.                       |                | conflict and to deal with inconsiderate parking.               |                 |
| 3   | George V Avenue,   | TDC and KCC – are concerned    | 8/02/017 RCS & | Agree. To extend the double yellow lines on one side of the    | See site plan 3 |
|     | Margate.           | about inconsiderate parking.   | LD             | road to deal with sight lines, reduce potential vehicular      |                 |
|     |                    |                                |                | conflict.                                                      |                 |
| 4   | Marine Terrace,    | Members, TDC and KCC – To      | 8/02/017 RCS & | Agree. To change the taxi rank to pay and display parking      | See site plan 4 |
|     | Margate.           | change the unused taxi rank to | LD             | bays on one side of the road to help deal with inconsiderate   |                 |
|     |                    | pay and display with           |                | parking. Charges will be set within fees and charges.          |                 |
|     |                    | inconsiderate parking.         |                |                                                                |                 |
| 5   | Stanley Road, j/w  | Residents, Members, TDC and    | 8/02/017 RCS & | Agree. To install double yellow lines both sides of the        | See site plan 5 |
|     | Sweyn Road, Godwin | KCC – are concerned about      | LD             | junctions to deal with sight lines, reduce potential vehicular |                 |
|     | Road and Albion    | inconsiderate parking.         |                | conflict and to deal with inconsiderate parking.               |                 |
|     | Road, Margate.     |                                |                |                                                                |                 |
| 6   | Southwood Road,    | Resident, TDC and KCC – are    | 8/02/017 RCS & | Agree. To install double yellow lines across the entrance to   | See site plan 6 |
|     | Ramsgate.          | concerned about inconsiderate  | LD             | Seafield Mews to deal with sight lines, reduce potential       |                 |
|     |                    | parking.                       |                | vehicular conflict and to deal with inconsiderate parking      |                 |
| 7   | St Lawrence High   | Residents, Members, TDC and    | 8/02/017 RCS & | Agree. To install double yellow lines to stop parking close to | See site plan 7 |
|     | Street, Ramsgate.  | KCC – are concerned about      | LD             | the junction and on the wide section of pavement. This will    |                 |
|     |                    | inconsiderate parking on the   |                | reduce potential vehicular conflict and inconsiderate          |                 |
|     |                    | pavement.                      |                | parking.                                                       |                 |

# **Southwood Road, Ramsgate (Site plan 6)**

Proposed double yellow lines