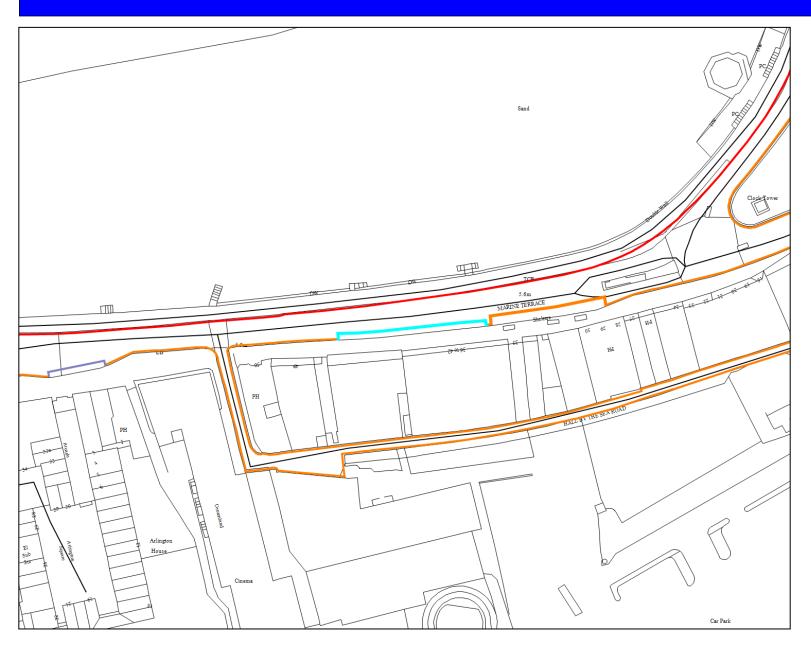

### Stanley Road, Sweyn Road, Edgar Road & Albion Road, Margate (Site plan 5)

Proposed double yellow lines corner protection