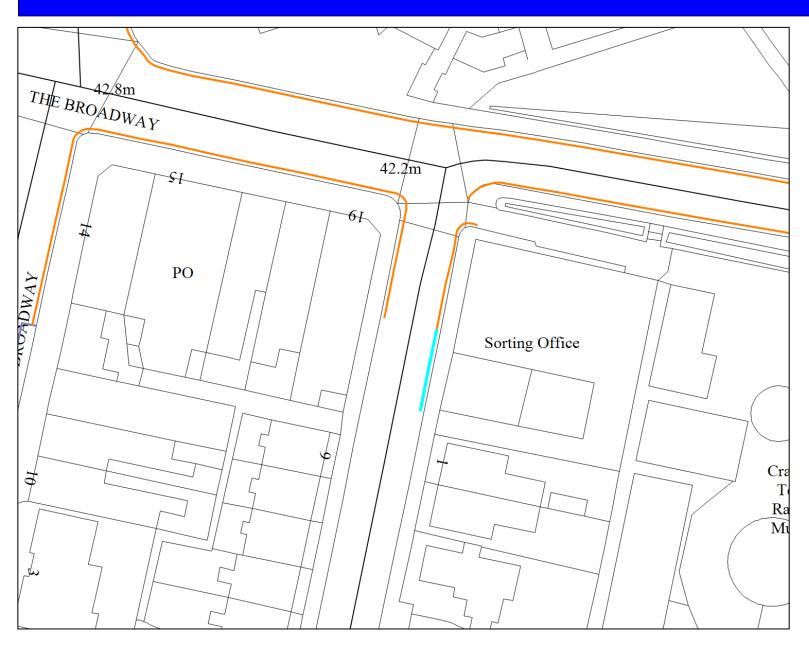

# **Marine Terrace, Margate (Site plan 4)**

Proposed changing taxi rank to pay & display bays