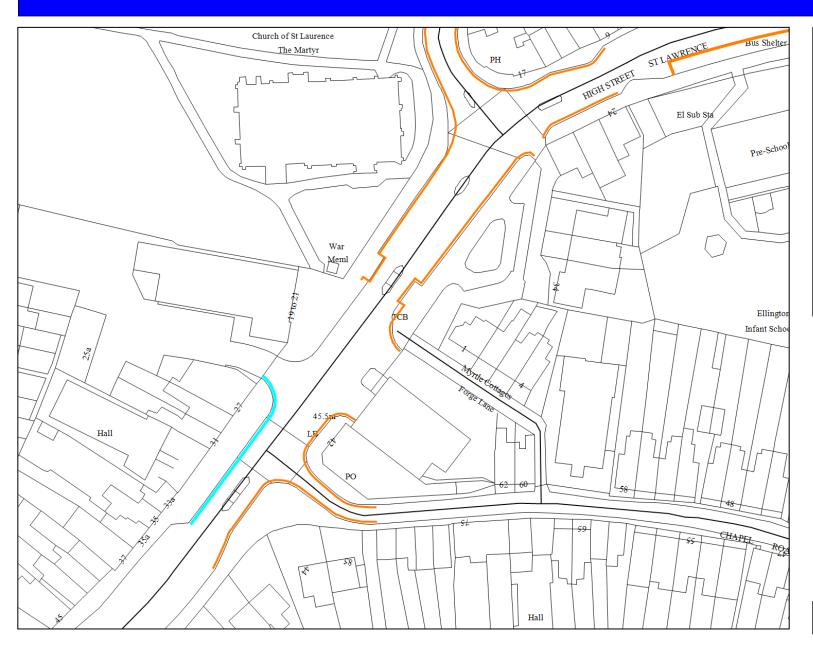

#### **APPENDIX 1 RECOMMENDATIONS**

| REF | LOCATION           | COMPLAINT                      | SITE VISIT     | COMMENTS                                                       | PLAN            |
|-----|--------------------|--------------------------------|----------------|----------------------------------------------------------------|-----------------|
| 1   | Grosvenor Road,    | TDC and KCC – are concerned    | 8/02/017 RCS & | Agree. To extend the double yellow lines on one side of the    | See site plan 1 |
|     | Broadstairs.       | about inconsiderate parking.   | LD             | road to deal with sight lines, reduce potential vehicular      |                 |
|     |                    |                                |                | conflict.                                                      |                 |
| 2   | Addiscombe Road,   | Residents, TDC and KCC – are   | 8/02/017 RCS & | Agree. To install double yellow lines both sides of the        | See site plan 2 |
|     | j/w The Avenue,    | concerned about inconsiderate  | LD             | junction to deal with sight lines, reduce potential vehicular  |                 |
|     | Margate.           | parking.                       |                | conflict and to deal with inconsiderate parking.               |                 |
| 3   | George V Avenue,   | TDC and KCC – are concerned    | 8/02/017 RCS & | Agree. To extend the double yellow lines on one side of the    | See site plan 3 |
|     | Margate.           | about inconsiderate parking.   | LD             | road to deal with sight lines, reduce potential vehicular      |                 |
|     |                    |                                |                | conflict.                                                      |                 |
| 4   | Marine Terrace,    | Members, TDC and KCC – To      | 8/02/017 RCS & | Agree. To change the taxi rank to pay and display parking      | See site plan 4 |
|     | Margate.           | change the unused taxi rank to | LD             | bays on one side of the road to help deal with inconsiderate   |                 |
|     |                    | pay and display with           |                | parking. Charges will be set within fees and charges.          |                 |
|     |                    | inconsiderate parking.         |                |                                                                |                 |
| 5   | Stanley Road, j/w  | Residents, Members, TDC and    | 8/02/017 RCS & | Agree. To install double yellow lines both sides of the        | See site plan 5 |
|     | Sweyn Road, Godwin | KCC – are concerned about      | LD             | junctions to deal with sight lines, reduce potential vehicular |                 |
|     | Road and Albion    | inconsiderate parking.         |                | conflict and to deal with inconsiderate parking.               |                 |
|     | Road, Margate.     |                                |                |                                                                |                 |
| 6   | Southwood Road,    | Resident, TDC and KCC – are    | 8/02/017 RCS & | Agree. To install double yellow lines across the entrance to   | See site plan 6 |
|     | Ramsgate.          | concerned about inconsiderate  | LD             | Seafield Mews to deal with sight lines, reduce potential       |                 |
|     |                    | parking.                       |                | vehicular conflict and to deal with inconsiderate parking      |                 |
| 7   | St Lawrence High   | Residents, Members, TDC and    | 8/02/017 RCS & | Agree. To install double yellow lines to stop parking close to | See site plan 7 |
|     | Street, Ramsgate.  | KCC – are concerned about      | LD             | the junction and on the wide section of pavement. This will    |                 |
|     |                    | inconsiderate parking on the   |                | reduce potential vehicular conflict and inconsiderate          |                 |
|     |                    | pavement.                      |                | parking.                                                       |                 |

### **St Lawrence High Street, Ramsgate (Site plan 7)**

Proposed double yellow lines