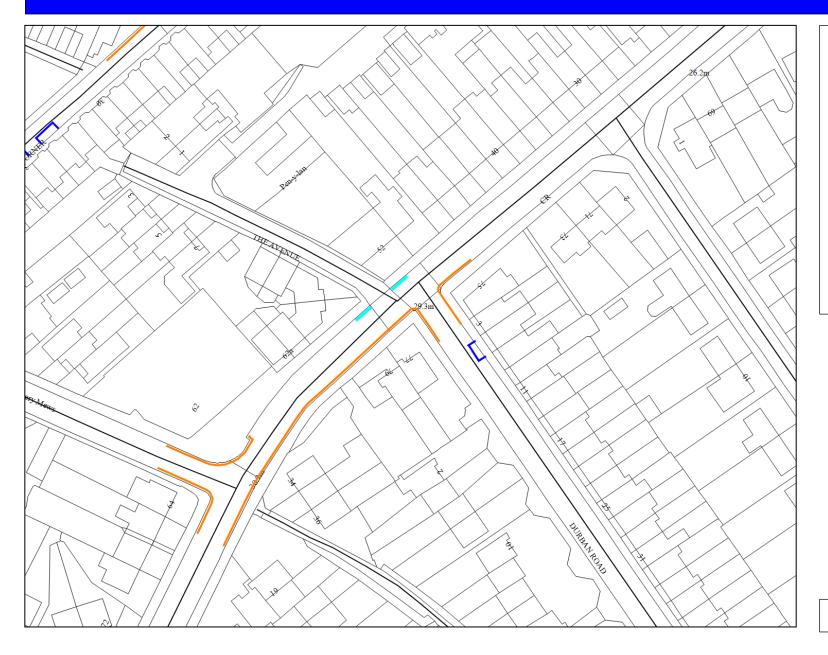

|                 |
| 7   | St Lawrence High   | Residents, Members, TDC and    | 8/02/017 RCS & | Agree. To install double yellow lines to stop parking close to | See site plan 7 |
|     | Street, Ramsgate.  | KCC – are concerned about      | LD             | the junction and on the wide section of pavement. This will    |                 |
|     |                    | inconsiderate parking on the   |                | reduce potential vehicular conflict and inconsiderate          |                 |
|     |                    | pavement.                      |                | parking.                                                       |                 |

### **Grosvenor Road, Broadstairs (Site plan 1)**



Proposed double yellow lines



# Addiscombe Road, Margate (Site plan 2)



Proposed double yellow lines



### **George V Avenue, Margate (Site plan 3)**



Proposed double yellow lines



# **Marine Terrace, Margate (Site plan 4)**



Proposed changing taxi rank to pay & display bays



### Stanley Road, Sweyn Road, Edgar Road & Albion Road, Margate (Site plan 5)



Proposed double yellow lines corner protection



# **Southwood Road, Ramsgate (Site plan 6)**



Proposed double yellow lines



### **St Lawrence High Street, Ramsgate (Site plan 7)**



Proposed double yellow lines